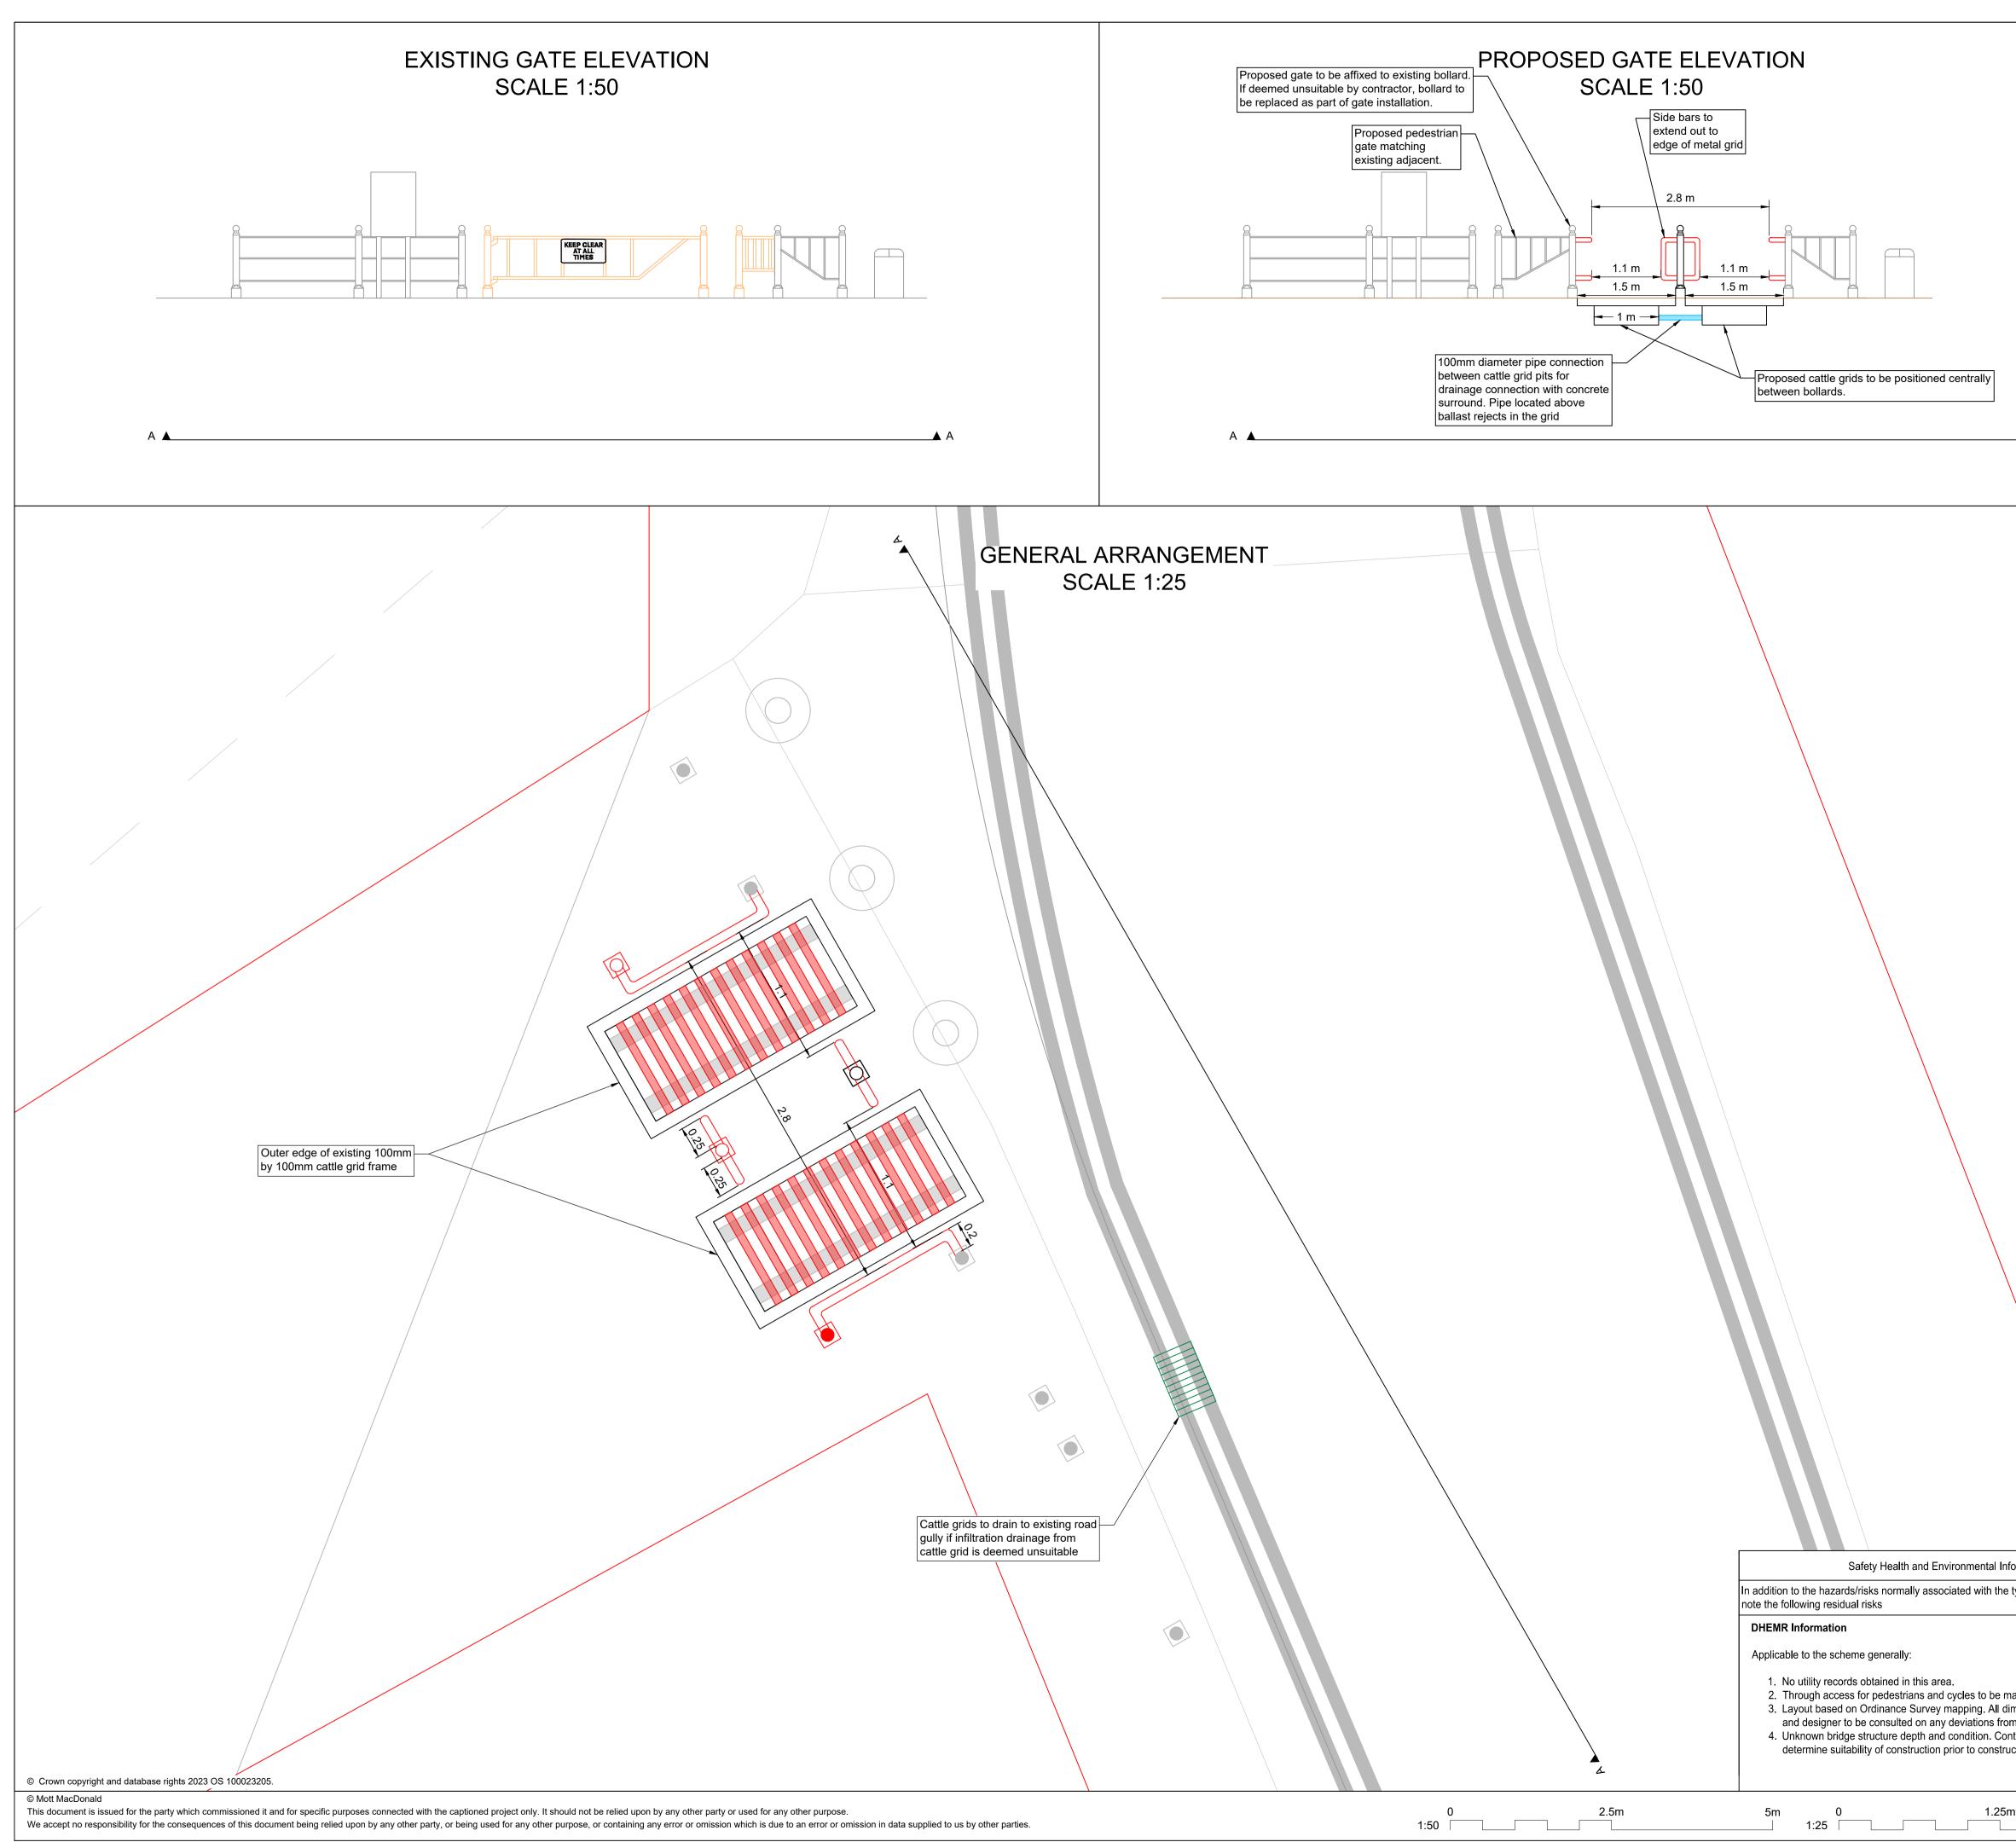

L C:\users\zwo94000\appdata\local\projectwise\workdir\mott-gb-pw-09\d0131322\100100741-MMD-C14-XX-DR-C-0001.dwg May 26, 2023 - 5:56PM ZWO94000

|                                                                                                                                                                           | 1.<br>2.                         | •                                 |                                                              |                      |                                        |                                                                       |                                            |                              |                                       |  |
|---------------------------------------------------------------------------------------------------------------------------------------------------------------------------|----------------------------------|-----------------------------------|--------------------------------------------------------------|----------------------|----------------------------------------|-----------------------------------------------------------------------|--------------------------------------------|------------------------------|---------------------------------------|--|
|                                                                                                                                                                           |                                  |                                   |                                                              |                      |                                        |                                                                       |                                            |                              |                                       |  |
|                                                                                                                                                                           |                                  | existing                          | arrangeme                                                    | ent does             | not reflec                             | roposed design<br>at the actual arran<br>ald team for fu              | angement on                                | site, the                    | the                                   |  |
|                                                                                                                                                                           | 5.                               | installati                        | on                                                           |                      |                                        | lertaken during                                                       | -                                          |                              | е                                     |  |
|                                                                                                                                                                           |                                  | design.                           |                                                              | actor sha            | all obtain ι                           | utility records ar                                                    |                                            |                              |                                       |  |
|                                                                                                                                                                           |                                  |                                   |                                                              |                      |                                        |                                                                       |                                            |                              |                                       |  |
|                                                                                                                                                                           |                                  |                                   |                                                              |                      |                                        |                                                                       |                                            |                              |                                       |  |
|                                                                                                                                                                           | Key 1                            | to symbo                          | ls                                                           |                      |                                        |                                                                       |                                            |                              |                                       |  |
|                                                                                                                                                                           |                                  |                                   |                                                              | D - 1                | on the                                 |                                                                       |                                            |                              |                                       |  |
|                                                                                                                                                                           | -                                |                                   |                                                              |                      | ary line<br>g Feature                  | s                                                                     |                                            |                              |                                       |  |
|                                                                                                                                                                           |                                  |                                   |                                                              |                      | g Feature<br>onal fixed l              | s to be removed                                                       | t                                          |                              |                                       |  |
| A                                                                                                                                                                         |                                  |                                   | <b>_</b> ]                                                   | Additio              | onal side r                            |                                                                       | amond section                              | n to                         |                                       |  |
|                                                                                                                                                                           |                                  | _                                 |                                                              |                      |                                        | ailing painted bl                                                     |                                            | 1110                         |                                       |  |
|                                                                                                                                                                           |                                  |                                   | 2                                                            |                      |                                        | /able bollard an                                                      |                                            |                              |                                       |  |
|                                                                                                                                                                           |                                  |                                   | $\sum$                                                       | Installe             | ed remova                              | ble bollard and                                                       | socket                                     |                              |                                       |  |
|                                                                                                                                                                           |                                  |                                   |                                                              |                      |                                        |                                                                       |                                            |                              |                                       |  |
|                                                                                                                                                                           |                                  |                                   |                                                              |                      |                                        |                                                                       |                                            |                              |                                       |  |
|                                                                                                                                                                           |                                  |                                   |                                                              |                      |                                        |                                                                       |                                            |                              |                                       |  |
|                                                                                                                                                                           |                                  |                                   |                                                              |                      |                                        |                                                                       |                                            |                              |                                       |  |
|                                                                                                                                                                           |                                  | rence dra                         | -                                                            |                      |                                        |                                                                       |                                            |                              |                                       |  |
|                                                                                                                                                                           | 1.<br>2.<br>3                    | Bollard [                         | able Bollaro<br>Detail (moo<br>Brid (or alte                 | dified for           |                                        |                                                                       |                                            |                              |                                       |  |
|                                                                                                                                                                           | 3.<br>4.                         |                                   | irid (or alte<br>aving reins                                 |                      |                                        | oldii                                                                 |                                            |                              |                                       |  |
|                                                                                                                                                                           | Loca                             | tion plan                         | - Scale 1:2                                                  | 2500                 |                                        |                                                                       |                                            |                              |                                       |  |
|                                                                                                                                                                           | e −<br>,<br>enn' College         | Q.                                | Presk                                                        | dent's Garden        | Walnut Tree Cour                       |                                                                       | Sheriook<br>Court<br>8<br>8                | Construction of Construction | ST ?                                  |  |
|                                                                                                                                                                           |                                  | RAL                               |                                                              | President Eo-Lodge   | Old Court                              | Manter's<br>Garden Moder                                              | TPEET                                      | Church                       | BOTO PH                               |  |
|                                                                                                                                                                           |                                  | Cripps Court                      | A A A A A A A A A A A A A A A A A A A                        | - Coul               |                                        | SILVER                                                                | STREET                                     |                              |                                       |  |
|                                                                                                                                                                           |                                  |                                   | Y?                                                           | smeji.               | Presta<br>Ver 01<br>The Ancher<br>(PH) | a segur                                                               |                                            |                              |                                       |  |
|                                                                                                                                                                           |                                  | n not                             |                                                              |                      | Londing<br>Blage rs E                  | MILL LANE                                                             | RL LANE                                    |                              |                                       |  |
|                                                                                                                                                                           |                                  | Fisher Court                      |                                                              | Mill<br>or Mill      | Pit<br>Pond                            | Ph Ci Ci Ci Miller                                                    | Et A Stuart                                | Hell Emma                    | nuel<br>eformed +                     |  |
|                                                                                                                                                                           |                                  | Posta                             | * 83m                                                        |                      |                                        | University Date Port                                                  | oundation                                  | A LINE OF                    | A A A A A A A A A A A A A A A A A A A |  |
|                                                                                                                                                                           | 0                                | Post Darwin                       | 17.5 1                                                       | Laundress Gre        |                                        | R C T                                                                 | 13 13 LH<br>14 13 LH<br>Cottings<br>Houtel | ttle<br>pry'e Church         |                                       |  |
|                                                                                                                                                                           |                                  |                                   |                                                              | ORESS (              | GREEN                                  | and and the second                                                    | ł                                          | 0                            | 1 Court                               |  |
|                                                                                                                                                                           | sj.                              |                                   |                                                              |                      | re Balop'e                             |                                                                       | Ce Color                                   | ne Colr                      | Peterf<br>(found                      |  |
|                                                                                                                                                                           | P4                               | 19/05/23                          | 3 K2                                                         | ado                  | litions                                | prevention measures                                                   |                                            | Ch                           | OD                                    |  |
|                                                                                                                                                                           | P3<br>P2                         | 28/02/23<br>25/02/22              | 2 K2                                                         | Z Upo                | dated followin                         | gate moved to othe<br>ng consultation                                 | side of cattle grid                        | СК                           | OD<br>OD                              |  |
|                                                                                                                                                                           | P1<br>Rev                        | 16/04/21<br>Date                  | l P2<br>Drav                                                 |                      | t issue                                |                                                                       |                                            | СК<br>Ch'k'd                 | OD<br>App'd                           |  |
|                                                                                                                                                                           | N                                | /                                 |                                                              |                      |                                        |                                                                       |                                            |                              |                                       |  |
|                                                                                                                                                                           |                                  |                                   | Μ                                                            |                      |                                        | Mott MacI<br>22 Station                                               |                                            |                              |                                       |  |
|                                                                                                                                                                           |                                  |                                   |                                                              |                      |                                        |                                                                       | e, CB1 2JD                                 |                              |                                       |  |
|                                                                                                                                                                           |                                  |                                   | -                                                            |                      |                                        | T +44 (0)                                                             | 1223 463 500                               |                              |                                       |  |
|                                                                                                                                                                           |                                  |                                   |                                                              |                      |                                        | F +44 (0)<br>W mottma                                                 | 1223 461 007<br>ac.com                     | 7                            |                                       |  |
|                                                                                                                                                                           |                                  | t                                 |                                                              |                      |                                        |                                                                       |                                            |                              |                                       |  |
|                                                                                                                                                                           | Clien                            |                                   |                                                              |                      |                                        |                                                                       |                                            |                              |                                       |  |
|                                                                                                                                                                           | Clien                            |                                   |                                                              |                      | C-                                     | mhrida                                                                | oching                                     |                              |                                       |  |
|                                                                                                                                                                           | Clien                            |                                   | $\sim$                                                       |                      | Ca                                     | mbridg                                                                | eshire                                     | <u>)</u>                     |                                       |  |
|                                                                                                                                                                           | Clien                            |                                   |                                                              |                      | Ca<br>Co                               | mbridg<br>unty Co                                                     | eshire<br>ouncil                           | 9                            |                                       |  |
|                                                                                                                                                                           |                                  |                                   | ~                                                            |                      | Ca<br>Co                               | mbridg<br>unty Co                                                     | eshire<br>Suncil                           | 9                            |                                       |  |
| nation                                                                                                                                                                    | Clien                            | Car                               |                                                              |                      |                                        | mbridg<br>unty Co<br>Active Tr                                        |                                            | 2                            |                                       |  |
|                                                                                                                                                                           | Title                            | Gra                               | mbrid<br>anta F                                              | ges<br>Place         | hire A<br>e/ Lau                       | Active Trundress                                                      | ravel                                      |                              | 14                                    |  |
|                                                                                                                                                                           | Title                            | Gra                               | mbrid                                                        | ges<br>Place         | hire A<br>e/ Lau                       | Active Trundress                                                      | ravel                                      |                              | 14                                    |  |
|                                                                                                                                                                           | Title                            | Gra                               | mbrid<br>anta F                                              | ges<br>Place         | hire A<br>e/ Lau                       | Active Trundress                                                      | ravel                                      |                              | 14                                    |  |
| nation<br>bes of work detailed in this drawing                                                                                                                            | Title                            | Gra<br>Gei                        | mbrid<br>anta F                                              | ges<br>Place<br>Arra | hire A<br>e/ Lau                       | Active Trundress                                                      | ravel                                      | - C                          | 14<br><sub>ск</sub>                   |  |
| es of work detailed in this drawing<br>tained throughout construction.<br>nsions are to be reviewed on site<br>neasurements shown.                                        | ,<br>Title<br>g,<br>Desi<br>Draw | Gra<br>Gei                        | mbrid<br>anta F<br>neral                                     | ges<br>Place<br>Arra | hire A<br>e/ Lau<br>anger              | Active Trundress<br>nent                                              | ravel<br>Green                             | - C                          |                                       |  |
| es of work detailed in this drawing<br>tained throughout construction.<br>nsions are to be reviewed on site<br>neasurements shown.<br>ctor to conduct trial excavation to | Title                            | Gra<br>Gei<br>gned<br>/n<br>check | mbrid<br>anta F<br>neral<br>D.Richard<br>P.Zajac<br>K.Zwolak | ges<br>Place<br>Arra | hire A<br>e/ Lau<br>anger              | Active Tr<br>undress<br>nent<br>Eng check<br>Coordination<br>Approved | C.Kwok<br>C.Kwok<br>O.Daffarn              | - C                          | СК                                    |  |
| es of work detailed in this drawing<br>tained throughout construction.<br>nsions are to be reviewed on site                                                               | Title<br><br><br><br><br><br>    | Gra<br>Gei<br><sup>gned</sup>     | mbrid<br>anta F<br>neral<br>D.Richard<br>P.Zajac<br>K.Zwolak | ges<br>Place<br>Arra | hire A<br>e/ Lau<br>anger              | Active Tr<br>undress<br>nent<br>Eng check<br>Coordination             | C.Kwok                                     | - C                          | СК<br>СК<br>ОД                        |  |